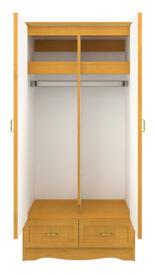

## Contrasting Interior Finish

Lighter colored interior helps with spatial orientation.

## Hidden Door Latch

Hidden door latch allows caregivers exclusive access.