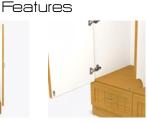

Doors

Kwalu's Cotswold Dementia/Alzheimers Wardrobes are thoughtfully designed to support resident independence and safety. Light colored interiors help with spatial orientation. Features include softly rounded edges and waterfall detailing. Hidden door latches and passive locks allow caregivers exclusive access. Choose from dozens of hardware styles, including ADA-compliant.



Model: COALZ 34.5W 23.75D 71H



#### **Durable Finish**

Kwalu's proprietary finish doesn't have any of the drawbacks of wood. The finish is moisture impervious, easy to clean and maintenance-free.



#### **Chamfered Frames**

The raised overlay over the bead board design on this collection adds a classic style feature.



## Contrasting Interior Finish

Lighter colored interior helps with spatial orientation.



## Hidden Door Latch

Hidden door latch allows caregivers exclusive access.



#### Passive Locks on Drawers

Passive locks on drawers allow caregivers exclusive access. They are optional and replace the drawer hardware if selected.



### 10 Year Warranty

We offer a 10 Year Performance Warranty on both construction and finish, so the product is guaranteed to stay looking like new for 10 years.

## Statement of Line



**COALZ** 34.5W 23.75D 71H