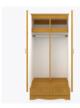

## Alzheimers Double Wardrobe 2 Drawers, 2 Doors

Kwalu's Cotswold Dementia/Alzheimers Wardrobes are thoughtfully designed to support resident independence and safety. Light colored interiors help with spatial orientation. Features include softly rounded edges and waterfall detailing. Hidden door latches and passive locks allow caregivers exclusive access. Choose from dozens of hardware styles, including ADA-compliant.

## Contrasting Interior Finish

Lighter colored interior helps with spatial orientation.