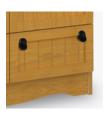

#### Passive Locks on Drawers

Passive locks on drawers allow caregivers exclusive access. They are optional and replace the drawer hardware if selected.