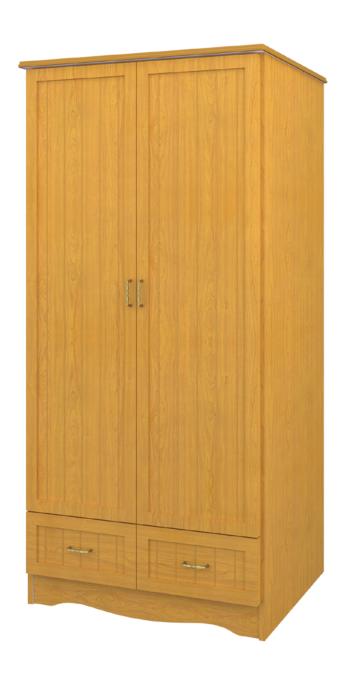

# cotswold

Alzheimers Double Wardrobe 2 Drawers, 2 Doors

## Alzheimers Double Wardrobe 2 Drawers, 2 Doors

Kwalu's Cotswold Dementia/Alzheimers Wardrobes are thoughtfully designed to support resident independence and safety. Light colored interiors help with spatial orientation. Features include softly rounded edges and waterfall detailing. Hidden door latches and passive locks allow caregivers exclusive access. Choose from dozens of hardware styles, including ADA-compliant.

Model: COALZ 34.5W 23.75D 71H